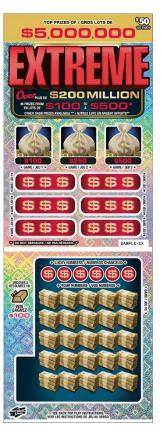

### **Key Highlights:**

- 8 top prizes of \$5,000,000!
- Highest Top Prize on a Scratch & Win ticket
- Approximate Odds of Winning: 1 in 3.15
- Over \$200MM in prizes from \$100 to \$500
- Loaded with \$100 prizes (approx. odds of 1 in 5.37)
- Every pack contains a minimum of \$250 in total wins
- POS and media support will begin June 2

GAME 1: Scratch GAME 1 COMPLETELY. If you uncover three (3) identical symbols, you win \$100.

GAME 2: Scratch GAME 2 COMPLETELY. If you uncover three (3) identical symbols, you win \$250.

GAME 3: Scratch GAME 3 COMPLETELY. If you uncover three (3) identical symbols, you win \$500.

**GAMES 4 to 9:** Scratch GAMES 4 to 9 completely. If you uncover three (3) identical prize amounts in the same GAME, you win that prize.

**GAME 10:** Scratch GAME 10 completely. If any one of the twenty-five (25) YOUR NUMBERS exactly matches one of the six (6) LUCKY NUMBERS, you win the corresponding prize. If you uncover a symbol, you win \$100.