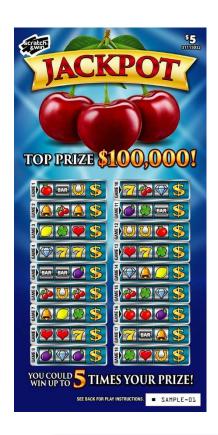

## **Key Highlights:**

Top prize of \$100,000

The quantity of tickets distributed may vary and could affect the published odds/prizes. Ticket(s) may not be to scale or exactly as shown. In the event of a discrepancy between the odds posted on this information sheet and the official information from BCLC, the latter shall prevail.

## How to Play:

Scratch GAMES 1-18. Uncover three (3) identical symbols in the same GAME, win the corresponding PRIZE for that GAME. Uncover two (2) identical symbols and a " $\sum_{N=1}^{\infty}$ " symbol in the same GAME, win five (5) times the PRIZE for that GAME.