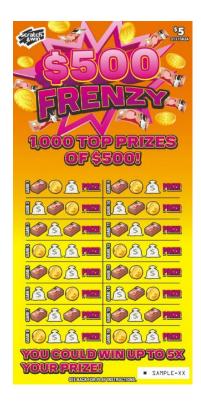

# Scratch & Win – Coming Soon \$5 \$500 Frenzy III

**Ticket Type:**Activation Ticket

### **Key Highlights:**

Top prize of \$500

The quantity of tickets distributed may vary and could affect the published odds/prizes. Ticket(s) may not be to scale or exactly as shown. In the event of a discrepancy between the odds posted on this information sheet and the official information from BCLC, the latter shall prevail.

## **How to Play:**

Scratch GAMES 1-16. Uncover three (3) identical symbols in the same GAME, win the corresponding PRIZE for that GAME. Uncover two (2) identical symbols and a

" symbol in the same GAME, win five (5) times the PRIZE for that GAME.