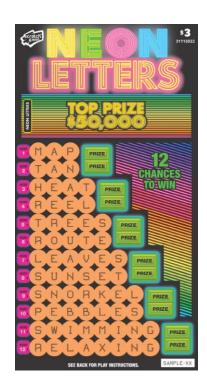

## Scratch & Win – Coming Soon \$3 Neon Letters II

What is it? \$3 Neon Letters II

**Ticket Type:** Activation Ticket

Important Dates: Pre-Order: July 7 - 30, 2025 Launch: August 5, 2025

# Key Highlights:

• Top prize of \$50,000

The quantity of tickets distributed may vary and could affect the published odds/prizes. Ticket(s) may not be to scale or exactly as shown. In the event of a discrepancy between the odds posted on this information sheet and the official information from BCLC, the latter shall prevail.

## Scratch & Win – Coming Soon \$3 Neon Letters II

- 1. Scratch all of the NEON LETTERS, then scratch all of the letters found in any of the twelve (12) WORDS which match the NEON LETTERS. (For example, if you uncover an "A" in the NEON LETTERS, scratch every "A" found in WORDS 1-12.)
- 2. If you have scratched all of the letters within one (1) complete WORD, you win the corresponding PRIZE for that WORD.
- Letters combined to form a complete WORD must appear in an unbroken horizontal sequence of letters within the same horizontal WORD line.
- Only letters within the same line that are matched to the NEON LETTERS can be used to form a complete WORD.
- Words within words are not eligible for a PRIZE.