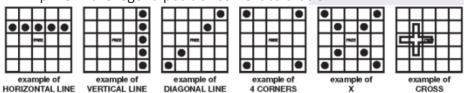

#### How to Play:

- . Scratch the CALLER'S CARD. Then scratch the FREE spaces and the corresponding numbers on CARDS 1 through 6.
- 2. Scratch the BONUS NUMBERS for continued play on CARDS 1 through 6.
- 3. If on any CARDS 1 through 6: you match all numbers in a complete horizontal, vertical, or diagonal line; or four corners; or an X; or a Cross highlighted in pink, you win the corresponding prize in the legend positioned next to that CARD.

The CROSS numbers will be highlighted in pink when scratched.

Contact your Territory Manager or Lottery Hotline: 1-800-667-1649