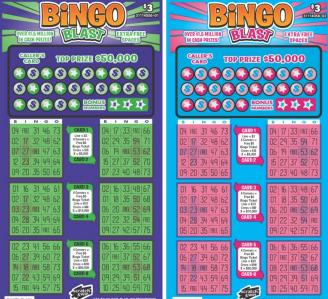

### Key Highlights:

- Top Prize of \$50,000
- Approximate Odds of Winning: 1 in 3.75

The quantity of tickets distributed may vary and could affect the published odds/prizes. Ticket(s) may not be to scale or exactly as shown. In the event of a discrepancy between the odds posted on this information sheet and the official information from BCLC, the latter shall prevail

#### How to Play:

- . Scratch the CALLER'S CARD. Then scratch the FREE spaces and the corresponding numbers on CARDS 1 through 6.
- 2. Scratch the BONUS NUMBERS for continued play on CARDS 1 through 6.
- 3. If on any CARDS 1 through 6: you match all numbers in a complete horizontal, vertical, or diagonal line; or four corners; or an X; or a Cross highlighted in pink, you win the corresponding prize in the legend positioned next to that CARD.

The CROSS numbers will be highlighted in pink when scratched.

Contact your Territory Manager or Lottery Hotline: 1-800-667-1649