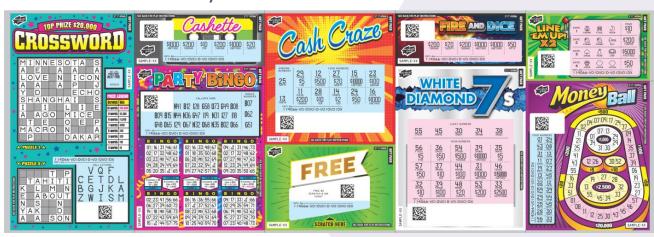

### **Additional Information**

Eight (8) tickets inside each Super Gift Pack plus one (1)
 \$2 FREE S&W Ticket Voucher

Each ticket must be validated with its own barcode and CNTL.
 No. (see scratched ticket art below to find the location of the validation barcode)

### **Additional Information**

- Winning Gift Packs may win up to eight (8) times. This means that some individual tickets may win less than \$20. However, in a winning Gift Pack, the total win amongst all eight (8) tickets will be at least \$20.
- In addition, each Gift Pack contains a FREE \$2 Scratch & Win Ticket Voucher, providing a bonus win experience and additional value to your customers.
- For each Voucher you redeem, BCLC will credit you with the sale of one (1) \$2 Scratch & Win Ticket.
- Redeem the Free Voucher in the same way as validating a winning ticket:
  - 1) Press VALIDATE tab on the Lottery Terminal
  - 2) Scan barcode on the front of the voucher
  - 3) Award customer with one (1) FREE \$2 Scratch & Win Ticket of their choice. Scan the FREE Ticket in the pop-up window.