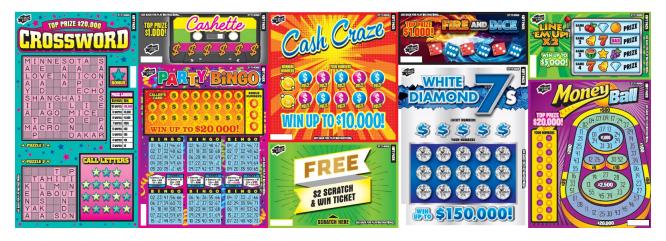

### **Additional Information**

Eight (8) tickets inside each Super Gift Pack plus one (1)
 \$2 FREE S&W Ticket Voucher

Each ticket must be validated with its own barcode and CNTL.
 No. (see scratched ticket art below to find the location of the validation barcode)

### **Additional Information**

- Winning Gift Packs may win up to eight (8) times. This means that some individual tickets may win less than \$20. However, in a winning Gift Pack, the total win amongst all eight (8) tickets will be at least \$20.
- In addition, each Gift Pack contains a FREE \$2 Scratch & Win Ticket Voucher, providing a bonus win experience and additional value to your customers.
- For each Voucher you redeem, BCLC will credit you with the sale of one (1) \$2 Scratch & Win Ticket.
- Redeem the Free Voucher in the same way as validating a winning ticket:
  - 1) Press VALIDATE tab on the Lottery Terminal
  - 2) Scan barcode on the front of the voucher
  - 3) Award customer with one (1) FREE \$2 Scratch & Win Ticket of their choice. Scan the FREE Ticket in the pop-up window.