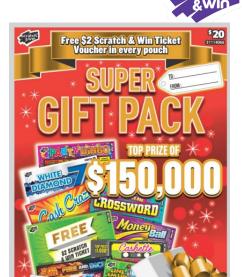

## What is it?

\$20 Super Gift Pack III

### **Key Highlights:**

- Top Prize of \$150,000
- Lots of winning packs with 1:2.25 odds
- Gift Pack contains eight (8) tickets plus a FREE \$2 TICKET voucher in every pouch
- To redeem FREE \$2 Scratch & Win Ticket Voucher:
  - 1) Press VALIDATE tab on the Lottery Terminal
  - 2) Scan barcode on the front of the voucher
  - 3) Award customer with one (1) FREE \$2 Scratch & Win Ticket of their choice. Scan the FREE Ticket in the pop-up window.