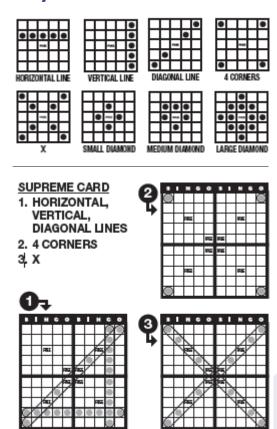

#### **GAME 6**

- 1. Scratch the GAME 6 CALLER'S CARD; then scratch the FREE spaces on each of CARDS 29 through 32.
- 2. On each of CARDS 29 through 32, scratch the corresponding numbers uncovered in the GAME 6 CALLER'S CARD.
- 3. If on any of CARDS 29 through 32, you match all numbers in a complete horizontal, vertical or diagonal line; or four corners; or an X, you win the corresponding prize in the prize legend on the side of that CARD.
- 4. SUPREME CARD: The SUPREME CARD consists of CARDS 29-32 combined. If you match all numbers in a complete horizontal, vertical or diagonal line (10 numbers including FREE spaces); or four corners; or an X(10 spaces in each diagonal line including FREE spaces), you win the corresponding prize in the SUPREME CARD LEGEND.