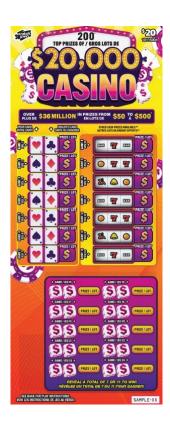

# Scratch & Win – Coming Soon \$20 \$20,000 Casino

What is it? \$20 \$20,000 Casino

**Ticket Type:**Activation Ticket

#### **Key Highlights:**

- 200 Top prize \$20,000
- Over 36MM in prizes from \$50 to \$500

The quantity of tickets distributed may vary and could affect the published odds/prizes. Ticket(s) may not be to scale or exactly as shown. In the event of a discrepancy between the odds posted on this information sheet and the official information from BCLC, the latter shall prevail.

#### **How to Play:**

**GAMES 1 to 7**: Scratch GAMES 1 to 7 completely. If YOUR CARD is higher in value than the DEALER'S CARD within the same GAME, you win the corresponding PRIZE for that GAME. Rank of cards (highest to lowest value): A, K, Q, J, 10, 9, 8, 7, 6, 5, 4, 3, 2.

**GAMES 8 to 14:** Scratch GAMES 8 to 14 completely. If you uncover three (3) identical symbols in the same GAME, you win the corresponding PRIZE for that GAME.

**GAMES 15 to 24:** Scratch GAMES 15 to 24 completely. If the total of the two (2) dice amounts in any one GAME equals 7 or 11, win the corresponding PRIZE for that GAME.