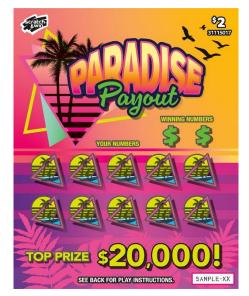

## Scratch & Win – Coming Soon \$2 Paradise Payout

What is it? \$2 Paradise Payout

**Ticket Type:** Activation Ticket

**Important Dates:** Pre-Order: June 2-25, 2025 Launch: June 30, 2025

# Key Highlights:

• Top prize of \$20,000

The quantity of tickets distributed may vary and could affect the published odds/prizes. Ticket(s) may not be to scale or exactly as shown. In the event of a discrepancy between the odds posted on this information sheet and the official information from BCLC, the latter shall prevail.

### **More Details**

| Game Code:                  | 31115017                      |
|-----------------------------|-------------------------------|
| Price:                      | \$2                           |
| Launch Date:                | June 30, 2025                 |
| Pre Order Date:             | June 2-25, 2025               |
| Prize Range:                | Free \$2 Ticket -<br>\$20,000 |
| Approx. Odds of<br>Winning: | 1 in 3.99                     |
| Total Number of<br>Tickets: | 800,000                       |
| Tickets per Pack:           | 50                            |
| UPC:                        | 6 26010 15017 9               |
| Expiry Date:                | May 7, 2027                   |
|                             |                               |