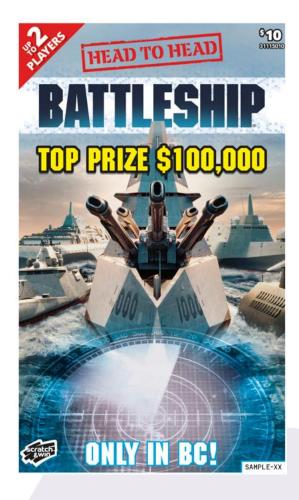

# Scratch & Win – Coming Soon \$10 Battleship III

**Ticket Type:**Activation Ticket

### **Key Highlights:**

- Top prize of \$100,000
- Based on one of the top selling board games of all time
- 2020 version sold out in only 10 weeks
- Two player game that can also be played independently

### **How to Play:**

- 1. Scratch PLAYER 1 COORDINATES (RED) and the BONUS PLAYER 1 COORDINATE to reveal each of your twenty-five (25) coordinates (letter-number combination).
- 2. Find the corresponding RED letter-number grid location on the TARGET GRID and scratch only that box. For example, the uppermost right box of the TARGET GRID is location A1.
- 3. If you completely uncover (sink) a BLUE CARRIER, BLUE BATTLESHIP, BLUE DESTROYER, BLUE SUBMARINE or BLUE PATROL BOAT using PLAYER 1 COORDINATES, you win the corresponding prize found in the SHIP LEGEND.
- 4. Uncover three (3) or more "symbols, you win the corresponding prize found in the PLAYER 1 MINE LEGEND.

#### PLAYER 2

- 1. Scratch PLAYER 2 COORDINATES (BLUE) and the BONUS PLAYER 2 COORDINATE to reveal each of your twenty-five (25) coordinates (letter-number combination).
- 2. Find the corresponding BLUE letter-number grid location on the TARGET GRID and scratch only that box. For example, the lowermost left box of the TARGET GRID is location A1.
- 3. If you completely uncover (sink) a RED CARRIER, RED BATTLESHIP, RED DESTROYER, RED SUBMARINE or RED PATROL BOAT using PLAYER 2 COORDINATES, you win the corresponding prize found in the SHIP LEGEND.
- 4. Uncover three (3) or more "symbols, you win the corresponding prize found in the PLAYER 2 MINE LEGEND.