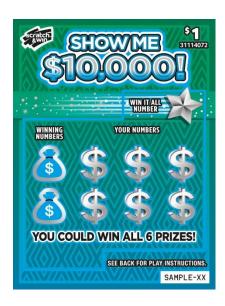

# Scratch & Win – Coming Soon \$1 Show Me \$10,000!

What is it? \$1 Show Me \$10,000!

**Ticket Type:**Activation Ticket

**Important Dates:** 

Pre-Order: Feb 3-14, 2025

Launch: Mar 3, 2025

## **How to Play:**

\* Fulfill with any ticket of displayed price point.

Match any of YOUR NUMBERS to either of the WINNING NUMBERS, win the corresponding prize for that NUMBER. Match any of YOUR NUMBERS to the WIN IT ALL NUMBER, win all six (6) prizes shown.