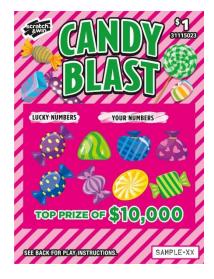

# Scratch & Win – Coming Soon \$1 Candy Blast

## **Key Highlights:**

Top prize of \$10,000

The quantity of tickets distributed may vary and could affect the published odds/prizes. Ticket(s) may not be to scale or exactly as shown. In the event of a discrepancy between the odds posted on this information sheet and the official information from BCLC, the latter shall prevail.

## **How to Play:**

Match any of YOUR NUMBERS to either of the LUCKY NUMBERS, win the corresponding prize for that NUMBER. Uncover a ", win \$10 instantly.