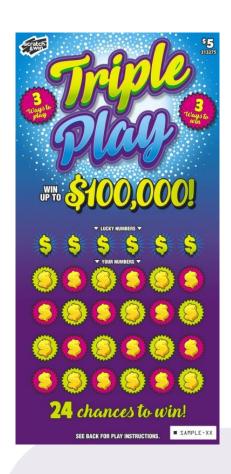

## Scratch & Win – Coming Soon \$5 Triple Play

## **Key Highlights:**

- Top Prize of \$100,000
- Approximate Odds of Winning: 1 in 3.75

The quantity of tickets distributed may vary and could affect the published odds/prizes. Ticket(s) may not be to scale or exactly as shown. In the event of a discrepancy between the odds posted on this information sheet and the official information from BCLC, the latter shall prevail

### **How to Play**

Match any of YOUR NUMBERS to any of the LUCKY NUMBERS, win the corresponding prize for that NUMBER.

Uncover a " symbol, win the corresponding prize instantly.

Uncover three (3) identical prize amounts in the YOUR NUMBERS play area, win that prize.