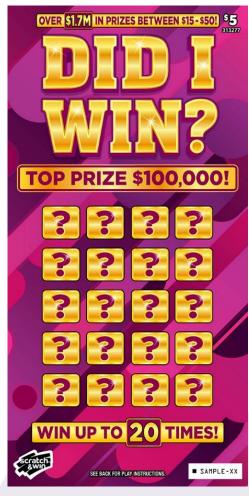

# Scratch & Win – Coming Soon \$5 Did I Win? VI

## **Key Highlights:**

Top Prize of \$100,000

Approximate Odds of Winning: 1 in 3.75

The quantity of tickets distributed may vary and could affect the published odds/prizes. Ticket(s) may not be to scale or exactly as shown. In the event of a discrepancy between the odds posted on this information sheet and the official information from BCLC, the latter shall prevail

## **How to Play:**

Scratch the game play area.

Find a " YES " or " YOU WIN " symbol, win the corresponding prize.

Find a " symbol, win double the corresponding prize.

Find a " symbol, win all twenty (20) prizes shown.