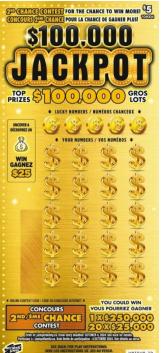

# Scratch & Win – Coming Soon \$5 \$100,000 Jackpot III

Top prize of \$100,000

**Key Highlights:** 

### Important Dates: Pre-Order: Mar 4 – 15, 2024 Launch: Apr 3, 2024

- \$5 \$100,000 Jackpot is one of three tickets in the National Jackpot Family of tickets that also includes a \$10 and \$20 ticket.
- All three tickets in the family have a similar look and feel. Ensure you pay attention to the price point when handing a ticket to your customer, particularly with the \$10 and \$20 tickets, which are similar in look and size.
- Every ticket is eligible for the Jackpot Family 2<sup>nd</sup> Chance contest to win weekly prizes. Enter at: jackpotfamily.ca
- Research shows our players enjoy 2<sup>nd</sup> Chance Contests and find them easy to play and understand.

### How to Play:

Scratch the LUCKY NUMBERS and YOUR NUMBERS completely. If any one of the twenty (20) YOUR NUMBERS exactly matches one of the five (5) LUCKY NUMBERS, you win the corresponding prize. If you uncover a " " symbol, you win \$25.