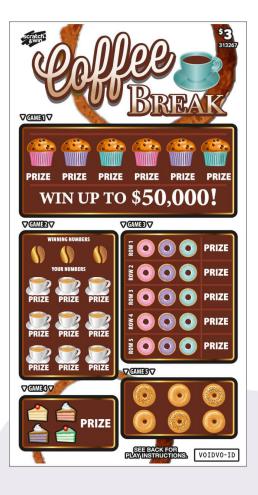

GAME 1: Scratch the GAME 1 play area. Find a " symbol, win the corresponding PRIZE.

GAME 2: Scratch the GAME 2 play area. Match any of the WINNING NUMBERS to any of the YOUR NUMBERS, win the corresponding PRIZE for that NUMBER.

GAME 3: Scratch ROWS 1-5 in the GAME 3 play area. Find three (3) identical symbols within the same horizontal ROW, win the corresponding PRIZE for that ROW.

GAME 4: Scratch the GAME 4 play area. Find three (3) identical symbols, win the corresponding PRIZE.

GAME 5: Scratch the GAME 5 play area. Find three (3) identical prizes, win that prize.

The quantity of tickets distributed may vary and could affect the published odds/prizes. Ticket(s) may not be to scale or exactly as shown. In the event of a discrepancy between the odds posted on this information sheet and the official information from BCLC, the latter shall prevail