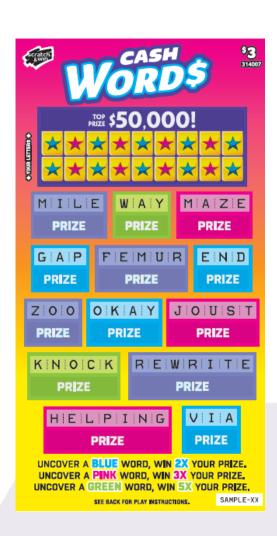

### **How to Play:**

- 1. Scratch all the YOUR LETTERS, then scratch all the letters found in any of the thirteen (13) words which match YOUR LETTERS. (For example, if you uncover an "A" in YOUR LETTERS, scratch every "A" found in the words.)
- 2. If you have scratched all the letters within one (1) complete word, you win the corresponding PRIZE for that word.

#### 3. MULTIPLIER:

Uncover a complete word within a PURPLE box, win the PRIZE for that box.

Uncover a complete word within a BLUE box, win two (2) times the PRIZE for that box.

Uncover a complete word within a PINK box, win three (3) times the PRIZE for that box.

Uncover a complete word within a GREEN box, win five (5) times the PRIZE for that box.

- Letters combined to form a complete word must appear in an unbroken horizontal sequence of letters within the same word box.
- Only letters within the same word that are matched with the YOUR LETTERS can be used to form a complete word.
- Word within words are not eligible for a PRIZE.