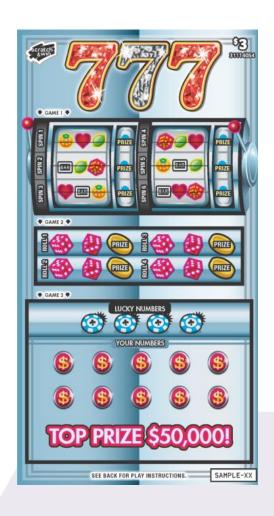

## **How to Play:**

GAME 1: Scratch SPINS 1-6 in the GAME 1 play area. Uncover three (3) identical symbols in the same SPIN, win the corresponding PRIZE for that SPIN. Uncover a " Type symbol, win seven (7) times the PRIZE for that SPIN.

GAME 2: Scratch ROLLS 1-4 in the GAME 2 play area. If the total of the two (2) dice amounts for any one ROLL equals 7 or 11, win the corresponding PRIZE for that ROLL.

GAME 3: Scratch the GAME 3 play area. Match any of YOUR NUMBERS to any of the LUCKY NUMBERS, win the corresponding prize for that NUMBER. Uncover a " 7 " symbol, win seven (7) times the corresponding prize.