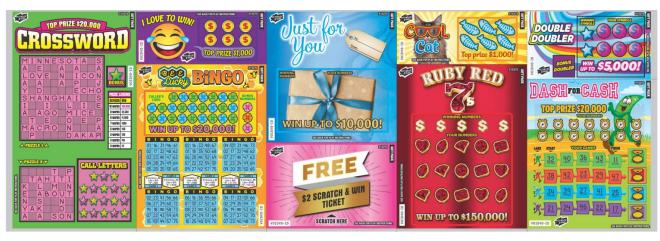

### What is it?

\$20 Super Gift Pack II

### **Key Highlights:**

- Top Prize of \$150,000
- Lots of winning packs with 1:2.25 odds
- Gift Pack contains eight (8) tickets plus a FREE \$2 TICKET voucher in every pouch

### **Additional Information**

Eight (8) tickets inside each Super Gift Pack plus one (1)
 \$2 FREE S&W Ticket Voucher

Each ticket must be validated with its own barcode and CNTL.
 No. (see scratched ticket art below to find the location of the validation barcode)