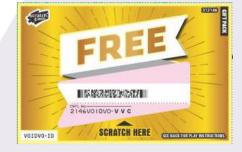

#### To redeem FREE \$2 Scratch & Win Ticket voucher:

#### **Current Lottery Terminal**

- Press VALIDATION button
- Scan barcode on the front of the voucher
- Award customer with one (1) FREE
   \$2 Scratch & Win Ticket of their choice.

# New Lottery Terminal (post-May 26, 2024) Validate it like any other ticket.

From the Games screen, scan the barcode on the front.

- Select Pay Prize on the Validate screen
- Scan a \$2 ticket prompted by the Free Ticket pop-up window.
- Return to the Cart and tap Checkout to complete the sale of the Free \$2 ticket.

### **Additional Information**

Eight (8) tickets inside each Super Gift Pack plus one (1)
 \$2 FREE S&W Ticket Voucher

Each ticket must be validated with its own barcode and CNTL.
 No. (see scratched ticket art below to find the location of the validation barcode)