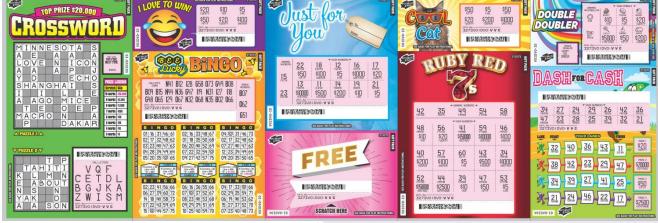

### **Additional Information**

Eight (8) tickets inside each Super Gift Pack plus one (1)
 \$2 FREE S&W Ticket Voucher

Each ticket must be validated with its own barcode and CNTL.
 No. (see scratched ticket art below to find the location of the validation barcode)