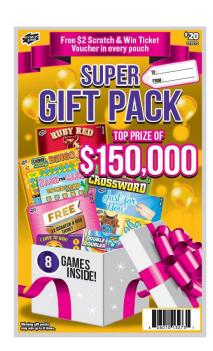

### What is it?

\$20 Super Gift Pack II

### **Key Highlights:**

- Top Prize of \$150,000
- Lots of winning packs with 1:2.25 odds
- Gift Pack contains eight (8) tickets plus a FREE \$2 TICKET voucher in every pouch

### **Additional Information**

Eight (8) tickets inside each Super Gift Pack plus one (1)
 \$2 FREE S&W Ticket Voucher

Each ticket must be validated with its own barcode and CNTL.
 No. (see scratched ticket art below to find the location of the validation barcode)

### **Additional Information**

- Winning Gift Packs may win up to eight (8) times. This
  means that some individual tickets may win less than
  \$20. However, in a winning Gift Pack, the total win
  amongst all eight (8) tickets will be at least \$20.
- In addition, each Gift Pack contains a FREE \$2 Scratch & Win Ticket Voucher, providing a bonus win experience and additional value to your customers.
- For each Voucher you redeem, BCLC will credit you with the sale of one (1) \$2 Scratch & Win Ticket.
- Note: There are ten (10) Super Gift Packs to be sold within each pack.