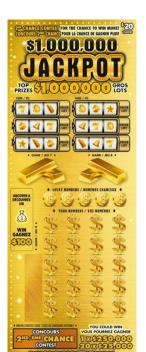

## Scratch & Win – Coming Soon \$20 \$1,000,000 Jackpot II

What is it? \$20 \$1,000,000 Jackpot II

### **How to Play:**

GAMES 1 to 6: Scratch GAMES 1 to 6 completely. If you uncover three (3) identical symbols in the same GAME, you win the corresponding PRIZE for that GAME.

GAMES 7 to 8: Scratch GAMES 7 and 8 completely. If you uncover three (3) identical prize amounts in the same GAME, you win that prize.

GAME 9: Scratch GAME 9 completely. If any one of the twenty (20) YOUR NUMBERS exactly matches one of the five (5) LUCKY NUMBERS, you win the corresponding prize. If you uncover a " symbol, you win \$100.