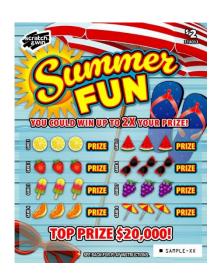

# Scratch & Win – Coming Soon \$2 Summer Fun

## **Key Highlights:**

• Top prize of \$20,000

The quantity of tickets distributed may vary and could affect the published odds/prizes. Ticket(s) may not be to scale or exactly as shown. In the event of a discrepancy between the odds posted on this information sheet and the official information from BCLC, the latter shall prevail.

# **How to Play:**

\* Fulfill with any ticket of displayed price point.

Scratch GAMES 1-8. Uncover three (3) identical symbols in the same GAME, win the corresponding PRIZE for that GAME.

Uncover a " **2X** " symbol, win double the PRIZE for that GAME.