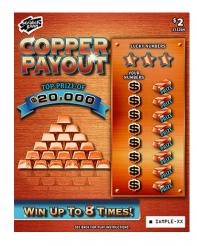

# Scratch & Win – Coming Soon \$2 Copper Payout

## **Key Highlights:**

- Three ways to win on this ticket
- Win up to 8 times
- Top Prize of \$20,000
- Approximate Odds of Winning: 1 in 3.99

The quantity of tickets distributed may vary and could affect the published odds/prizes. Ticket(s) may not be to scale or exactly as shown. In the event of a discrepancy between the odds posted on this information sheet and the official information from BCLC, the latter shall prevail.

### **How to Play:**

There are three (3) ways to win on this ticket:

- Match any of YOUR NUMBERS to any of the LUCKY NUMBERS, win the corresponding PRIZE for that NUMBER.
- 2. Uncover a " you win " symbol, win the corresponding PRIZE instantly.
- 3. Uncover a " WIN " symbol, win all eight (8) PRIZES shown.