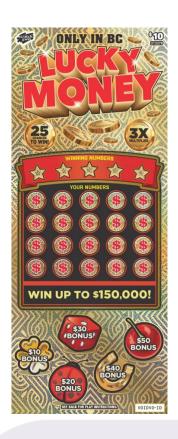

## Scratch & Win – Coming Soon \$10 Lucky Money IV

### **Key Highlights:**

- Top Prize of \$150,000
- Approximate Odds of Winning: 1 in 3.40
- 25 chances to win

The quantity of tickets distributed may vary and could affect the published odds/prizes. Ticket(s) may not be to scale or exactly as shown. In the event of a discrepancy between the odds posted on this information sheet and the official information from BCLC, the latter shall prevail

## Scratch & Win – Coming Soon \$10 Lucky Money IV

\$10 BONUS: Scratch the play area completely. Uncover a " symbol, win \$10.

\$20 BONUS: Scratch the play area completely. Uncover a " symbol, win \$20.

\$30 BONUS: Scratch the play area completely. Uncover a " symbol, win \$30.

\$40 BONUS: Scratch the play area completely. Uncover a " symbol, win \$40.

\$50 BONUS: Scratch the play area completely. Uncover a " symbol, win \$50.