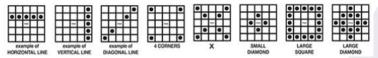

### SINGLE DOUBLE TRIPLE PLAY BINGO™

- 1. Scratch the GAME 1 CALLER'S CARD; then scratch the FREE space on each of CARDS 1 through 4.
- 2. On each of CARDS 1 through 4, scratch the corresponding numbers uncovered in the GAME CALLER'S CARD.
- 3. Only one matching number is required to scratch a Double or Triple play space.
- 4. If on any of CARDS 1 through 4 you scratch all spaces in a complete horizontal, vertical or diagonal line; or four corners; or an X, you win the corresponding prize in the prize legend on the side of that CARD.

#### GAMES 2-4

- 1. Scratch the GAMES 2–4 CALLER'S CARD including the BONUS NUMBERS; then scratch the FREE space on each of CARDS 5 through 16 and the MULTIPLIER CARD.
- 2. On each of CARDS 5 through 16 and the MULTIPLIER CARD, scratch the corresponding numbers uncovered in the GAMES 2–4 CALLER'S CARD and BONUS NUMBERS.
- 3. If on any of CARDS 5 through 16, you match all numbers in a complete horizontal, vertical or diagonal line; or an X; or four corners on CARDS 5 through 8 and CARDS 13 through 16 only; or a SMALL DIAMOND pattern on CARDS 9 through 12 only; or a LARGE SQUARE pattern on CARDS 9 through 12 only; or a LARGE DIAMOND pattern on CARDS 13 through 16 only, you win the corresponding prize in the prize legend on the side of that CARD.