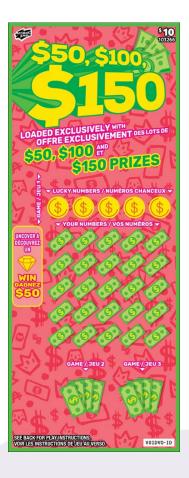

# Scratch & Win – Coming Soon \$10 - \$50, \$100, \$150

What is it? \$10 - \$50, \$100, \$150

### **How to Play:**

**GAME 1:** Scratch GAME 1 completely. If any one of the twenty-five (25) YOUR NUMBERS exactly matches one of the five (5) LUCKY NUMBERS, you win the corresponding prize. If you uncover a " symbol, you win \$50.

**GAMES 2 and 3:** Scratch GAMES 2 and 3 completely. If you uncover three (3) identical symbols in the same GAME, you win the corresponding PRIZE for that GAME.

Contact your Territory Manager or Lottery Hotline: 1-800-667-1649