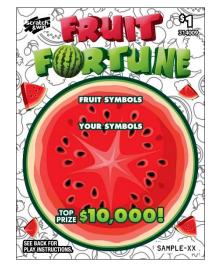

## Scratch & Win – Coming Soon \$1 Fruit Fortune

# Key Highlights:

Top prize of \$10,000

The quantity of tickets distributed may vary and could affect the published odds/prizes. Ticket(s) may not be to scale or exactly as shown. In the event of a discrepancy between the odds posted on this information sheet and the official information from BCLC, the latter shall prevail.

### How to Play:

Scratch the entire play area. Match any of YOUR SYMBOLS to any of the FRUIT

SYMBOLS, win the corresponding prize for that SYMBOL.

The quantity of tickets distributed may vary and could affect the published odds/prizes. Ticket(s) may not be to scale or exactly as shown. In the event of a discrepancy between the odds posted on this information sheet and the official information from BCLC, the latter shall prevail.