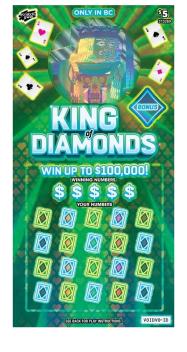

## Scratch & Win – Coming Soon \$5 King of Diamonds

## **Key Highlights:**

- Part of the 'The Card' family of tickets, 4 tickets with a similar look and feel offered at 4 different price points (\$1, \$2, \$5 and \$10). The family of tickets will launch on the same day, Jan 2, 2024.
- Top Prize of \$100,000
- Approximate Odds of Winning: 1 in 3.75

## **How to Play:**

Scratch the main play area. Match any of YOUR NUMBERS to any of the WINNING NUMBERS, win the corresponding prize for that NUMBER. Uncover a " $\sum_{VOU \text{ win}}$ " symbol, win the corresponding prize instantly. Uncover a " $\sum_{VOU \text{ win}}$ " symbol, win five (5) times the corresponding prize.

BONUS: Scratch the BONUS play area. Find any prize, win that prize.

Contact your Territory Manager or Lottery Hotline: 1-800-667-1649

<sup>\*</sup> Fulfill with any ticket of displayed price point.