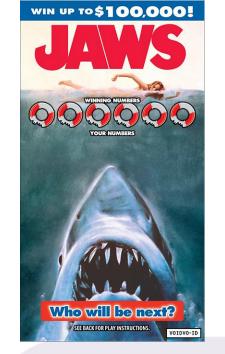

## Scratch & Win – Coming Soon \$5 Jaws

85

scratch

## Key Highlights:

- Top Prize of \$100,000
- Approximate Odds of Winning: 1 in 3.75

The quantity of tickets distributed may vary and could affect the published odds/prizes. Ticket(s) may not be to scale or exactly as shown. In the event of a discrepancy between the odds posted on this information sheet and the official information from BCLC, the latter shall prevail

## Scratch & Win – Coming Soon \$5 Jaws

| More Details |                             |                                 |
|--------------|-----------------------------|---------------------------------|
|              | Game Code:                  | 313226                          |
|              | Price:                      | \$5                             |
|              | Launch Date:                | June 5, 2023                    |
|              | Pre Order Date:             | May 8-19, 2023                  |
|              | Prize Range:                | Free \$5 Ticket to<br>\$100,000 |
|              | Approx. Odds of<br>Winning: | 1 in 3.75                       |
|              | Total Number of<br>Tickets: | 800,000                         |
|              | Tickets per Pack:           | 25                              |
|              | UPC:                        | 6 26010 13226 7                 |
|              | Expiry Date:                | Feb 5, 2025                     |