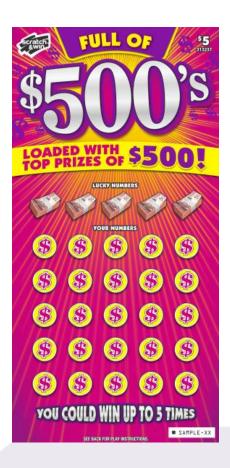

## Scratch & Win – Coming Soon \$5 Full of \$500's

## **Key Highlights:**

Loaded with Top Prizes of \$500

Approximate Odds of Winning: 1 in 3.75

The quantity of tickets distributed may vary and could affect the published odds/prizes. Ticket(s) may not be to scale or exactly as shown. In the event of a discrepancy between the odds posted on this information sheet and the official information from BCLC, the latter shall prevail

### **How to Play:**

Match any of YOUR NUMBERS to any of the LUCKY NUMBERS, win the corresponding prize for that NUMBER.

Uncover a "

symbol, win \$50 instantly.

The quantity of tickets distributed may vary and could affect the published odds/prizes. Ticket(s) may not be to scale or exactly as shown. In the event of a discrepancy between the odds posted on this information sheet and the official information from BCLC, the latter shall prevail