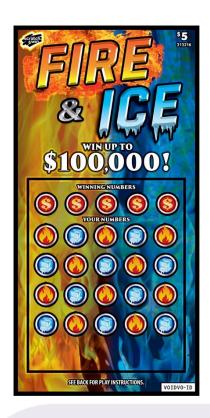

# Scratch & Win – Coming Soon \$5 Fire and Ice

### **Key Highlights:**

• Top Prize of \$100,000

Approximate Odds of Winning: 1 in 3.75

The quantity of tickets distributed may vary and could affect the published odds/prizes. Ticket(s) may not be to scale or exactly as shown. In the event of a discrepancy between the odds posted on this information sheet and the official information from BCLC, the latter shall prevail

## **How to Play:**

Match any of YOUR NUMBERS to any of the WINNING NUMBERS, win the corresponding prize for that NUMBER. Find a " symbol, win \$50 instantly. Find a " symbol, win ten (10) times the corresponding prize.