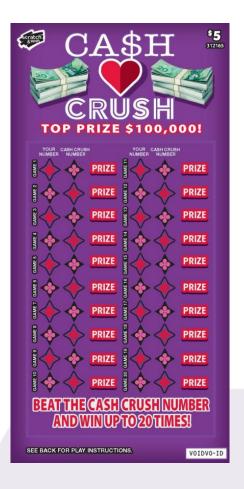

# Scratch & Win – Coming Soon \$5 Cash Crush

## **Key Highlights:**

- Top Prize of \$100,000
- Approximate Odds of Winning: 1 in 3.75
- Unique game play: A YOUR NUMBER that is <u>higher</u> than the CASH CRUSH NUMBER wins a prize

The quantity of tickets distributed may vary and could affect the published odds/prizes. Ticket(s) may not be to scale or exactly as shown. In the event of a discrepancy between the odds posted on this information sheet and the official information from BCLC, the latter shall prevail

## How to Play:

Scratch GAMES 1-20. If YOUR NUMBER is higher than the CASH CRUSH NUMBER within the same GAME, win the corresponding PRIZE for that GAME.

Uncover a " win \$25 " symbol, win \$25 instantly. Uncover a " win \$50 " symbol, win \$50 instantly.