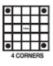

#### **How to Play:**

- 1. Scratch the CALLER'S CARD including the BONUS NUMBERS; then scratch the FREE space on each of the CARDS 1 through 12.
- 2. On each of the CARDS 1 through 12, scratch the corresponding numbers uncovered in the CALLER'S CARD and BONUS NUMBERS.
- 3. Scratch the WILD NUMBER area to uncover a WILD NUMBER. Scratch all the numbers on CARDS 1 through 12 that end with a number that exactly matches the WILD NUMBER. For example, if the WILD NUMBER you uncover is a 6, scratch only the numbers 06, 16, 26, 36, 46, 56 and 66 each time they appear on CARDS 1 through 12.
- 4. Scratch the GAME 1 MULTIPLIER play area. If you win on CARDS 1 through 4 only, multiply your winning prize by the number revealed in the GAME 1 MULTIPLIER area.
- 5. Scratch the GAME 2 MULTIPLIER play area. If you win on CARDS 5 through 8 only, multiply your winning prize by the number revealed in the GAME 2 MULTIPLIER area.
- 6. Scratch the GAME 3 MULTIPLIER play area. If you win on CARDS 9 through 12 only, multiply your winning prize by the number revealed in the GAME 3 MULTIPLIER area.
- 7. If on any of CARDS 1 through 12 you match: all numbers in a complete horizontal, vertical or diagonal Line; or 4 corners; or an X; or a Square; or a Plus pattern on CARDS 5 through 8 only; or a Diamond pattern on CARDS 9 through 12 only; you win the corresponding prize in the prize legend on the side of that CARD.