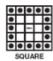

#### **How to Play:**

- 1. Scratch the CALLER'S CARD including the BONUS NUMBERS; then scratch the FREE space on each of the CARDS 1 through 12.
- 2. On each of the CARDS 1 through 12, scratch the corresponding numbers uncovered in the CALLER'S CARD and BONUS NUMBERS.
- 3. Scratch the WILD NUMBER area to uncover a WILD NUMBER. Scratch all the numbers on CARDS 1 through 12 that end with a number that exactly matches the WILD NUMBER. For example, if the WILD NUMBER you uncover is a 6, scratch only the numbers 06, 16, 26, 36, 46, 56 and 66 each time they appear on CARDS 1 through 12.
- 4. Scratch the GAME 1 MULTIPLIER play area. If you win on CARDS 1 through 4 only, multiply your winning prize by the number revealed in the GAME 1 MULTIPLIER area.
- 5. Scratch the GAME 2 MULTIPLIER play area. If you win on CARDS 5 through 8 only, multiply your winning prize by the number revealed in the GAME 2 MULTIPLIER area.
- 6. Scratch the GAME 3 MULTIPLIER play area. If you win on CARDS 9 through 12 only, multiply your winning prize by the number revealed in the GAME 3 MULTIPLIER area.
- 7. If on any of CARDS 1 through 12 you match: all numbers in a complete horizontal, vertical or diagonal Line; or 4 corners; or an X; or a Square; or a Plus pattern on CARDS 5 through 8 only; or a Diamond pattern on CARDS 9 through 12 only; you win the corresponding prize in the prize legend on the side of that CARD.