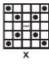

#### **How to Play:**

- 1. Scratch the CALLER'S CARD including the BONUS NUMBERS; then scratch the FREE space on each of the CARDS 1 through 12.
- 2. On each of the CARDS 1 through 12, scratch the corresponding numbers uncovered in the CALLER'S CARD and BONUS NUMBERS.
- 3. Scratch the WILD NUMBER area to uncover a WILD NUMBER. Scratch all the numbers on CARDS 1 through 12 that end with a number that exactly matches the WILD NUMBER. For example, if the WILD NUMBER you uncover is a 6, scratch only the numbers 06, 16, 26, 36, 46, 56 and 66 each time they appear on CARDS 1 through 12.
- 4. Scratch the GAME 1 MULTIPLIER play area. If you win on CARDS 1 through 4 only, multiply your winning prize by the number revealed in the GAME 1 MULTIPLIER area.
- 5. Scratch the GAME 2 MULTIPLIER play area. If you win on CARDS 5 through 8 only, multiply your winning prize by the number revealed in the GAME 2 MULTIPLIER area.
- 6. Scratch the GAME 3 MULTIPLIER play area. If you win on CARDS 9 through 12 only, multiply your winning prize by the number revealed in the GAME 3 MULTIPLIER area.
- 7. If on any of CARDS 1 through 12 you match: all numbers in a complete horizontal, vertical or diagonal Line; or 4 corners; or an X; or a Square; or a Plus pattern on CARDS 5 through 8 only; or a Diamond pattern on CARDS 9 through 12 only; you win the corresponding prize in the prize legend on the side of that CARD.