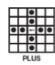

#### **How to Play:**

- 1. Scratch the CALLER'S CARD including the BONUS NUMBERS; then scratch the FREE space on each of the CARDS 1 through 12.
- 2. On each of the CARDS 1 through 12, scratch the corresponding numbers uncovered in the CALLER'S CARD and BONUS NUMBERS.
- 3. Scratch the WILD NUMBER area to uncover a WILD NUMBER. Scratch all the numbers on CARDS 1 through 12 that end with a number that exactly matches the WILD NUMBER. For example, if the WILD NUMBER you uncover is a 6, scratch only the numbers 06, 16, 26, 36, 46, 56 and 66 each time they appear on CARDS 1 through 12.
- 4. Scratch the GAME 1 MULTIPLIER play area. If you win on CARDS 1 through 4 only, multiply your winning prize by the number revealed in the GAME 1 MULTIPLIER area.
- 5. Scratch the GAME 2 MULTIPLIER play area. If you win on CARDS 5 through 8 only, multiply your winning prize by the number revealed in the GAME 2 MULTIPLIER area.
- 6. Scratch the GAME 3 MULTIPLIER play area. If you win on CARDS 9 through 12 only, multiply your winning prize by the number revealed in the GAME 3 MULTIPLIER area.
- 7. If on any of CARDS 1 through 12 you match: all numbers in a complete horizontal, vertical or diagonal Line; or 4 corners; or an X; or a Square; or a Plus pattern on CARDS 5 through 8 only; or a Diamond pattern on CARDS 9 through 12 only; you win the corresponding prize in the prize legend on the side of that CARD.