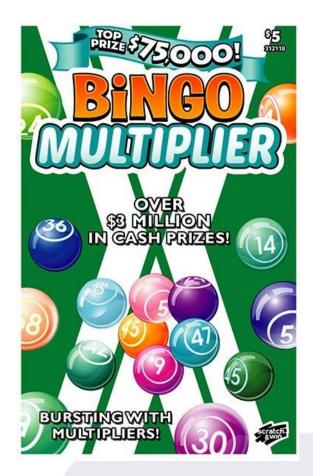

# Scratch & Win – Coming Soon \$5 Bingo Multiplier VI

## **Key Highlights:**

- Top Prize of \$75,000
- Over \$3 Million in cash prizes
- Approximate Odds of Winning: 1 in 3.50
- Only one scene

The quantity of tickets distributed may vary and could affect the published odds/prizes. Ticket(s) may not be to scale or exactly as shown. In the event of a discrepancy between the odds posted on this information sheet and the official information from BCLC, the latter shall prevail

#### **More Details**

| Game Code:               | 312118          |
|--------------------------|-----------------|
| Price:                   | \$5             |
| Launch Date:             | Mar 6, 2023     |
| Pre Order Date:          | No pre-order    |
| Prize Range:             | \$5 to \$75,000 |
| Approx. Odds of Winning: | 1 in 3.50       |
| Total Number of Tickets: | 1,000,000       |
| Tickets per Pack:        | 25              |
| UPC:                     | 6 26010 12118 6 |
| Expiry Date:             | Nov 6, 2024     |