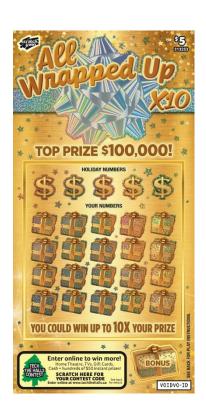

### **How to Play:**

Match any of YOUR NUMBERS to any of the HOLIDAY NUMBERS, win the corresponding prize for that NUMBER.

Uncover a " **2X** " symbol, win two (2) times the corresponding prize.

Uncover a " symbol, win three (3) times the corresponding prize.

Uncover a " lox " symbol, win ten (10) times the corresponding prize.

BONUS: Scratch the BONUS play area. Find any prize amount, win that prize.

Contact your Territory Manager or Lottery Hotline: 1-800-667-1649