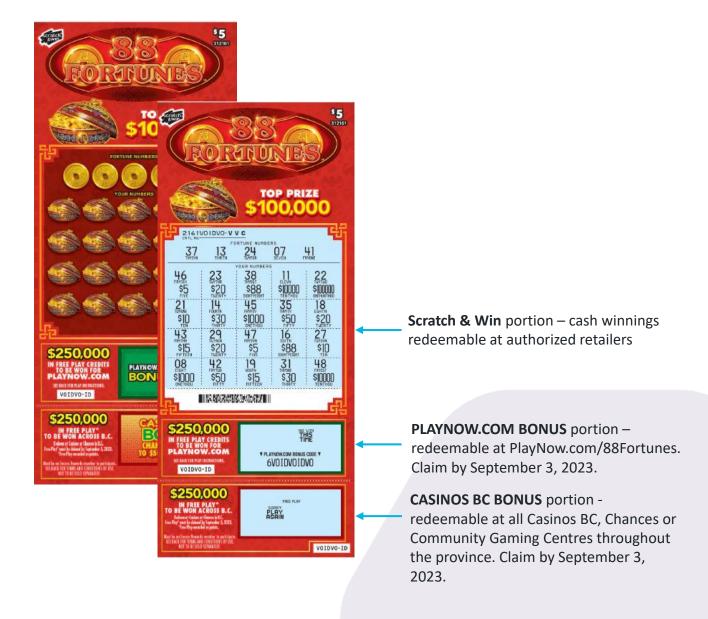

### **Key Highlights:**

- Top Prize of \$100,000
- Approximate Odds of winning a cash prize: 1 in 3.75
- 3 Ways to Play:
  - 1) Scratch & Win: offers players the chance to win up to \$100,000 in cash.
  - 2) PLAYNOW.COM BONUS: offers players the chance to win between \$5 and \$50 in free play credits.
  - 3) CASINOS BC BONUS: offers players the chance to win between \$5 and \$50 in Free Play (awarded as points on their Encore Rewards card) at Casinos BC, Chances or Community Gaming locations.

lotto! Retailer Hub

| Question                                                                                    | Response                                                                                                                                                                                                                                                                                                                                                                                                                                                                                                                                                                                                                                                         |
|---------------------------------------------------------------------------------------------|------------------------------------------------------------------------------------------------------------------------------------------------------------------------------------------------------------------------------------------------------------------------------------------------------------------------------------------------------------------------------------------------------------------------------------------------------------------------------------------------------------------------------------------------------------------------------------------------------------------------------------------------------------------|
| Q1: Where can the different sections be redeemed?  Q2: What if a player wants to redeem all | <ul> <li>There are three separate play areas for this ticket that need to be redeemed at three separate locations:</li> <li>Scratch &amp; Win top section can be redeemed at a BCLC Lottery Retailer who sells and validates Scratch &amp; Win products.</li> <li>PLAYNOW.COM BONUS middle portion can only be redeemed online at PlayNow.com/88Fortunes (web page active Jan 3). Redeem by September 3, 2023</li> <li>CASINOS BC BONUS bottom portion can only be redeemed with an Encore Rewards card at Casinos BC, Chances or Community Gaming locations. Redeem by September 3, 2023</li> <li>As a lottery retailer, you can only redeem the top</li> </ul> |
| sections of the ticket at my lottery retail location?                                       | Scratch & Win portion if a cash or free ticket prize is won.                                                                                                                                                                                                                                                                                                                                                                                                                                                                                                                                                                                                     |
| Q3: What if a player is not an Encore Rewards member?                                       | Advise your players there are 3 easy ways to sign up for an Encore Rewards membership:  1) Casino and Chances locations in BC – Visit Guest Services or the Cash Cage  2) Online at CasinosBC.com – Players will need to activate their membership by visiting Guest Services or the Cash Cage at any casino or Chances locations in BC  3) Online at PlayNow.com – If players already have a PlayNow account, they can visit the My Encore Rewards section in their account  *Free Play is awarded as points on their Encore Rewards account                                                                                                                    |

Contact your Territory Manager or Lottery Hotline: 1-800-667-1649

- Match any of YOUR NUMBERS to any of the FORTUNE NUMBERS, win the corresponding prize for that NUMBER.
- PLAYNOW.COM BONUS: Scratch the PLAYNOW.COM BONUS play area.
   Find any Free Play prize amount, win that amount as a PlayNow.com credit for free play\*
- Enter your winning PLAYNOW.COM BONUS CODE at PlayNow.com/88fortunes to redeem.
- \*Conditions apply. Go to PlayNow.com/88fortunes for information on the PLAYNOW.COM BONUS CODE. PlayNow Free Play Credits must be claimed by September 3, 2023.
- **CASINOS BC BONUS**: Scratch the CASINOS BC BONUS play area. Find any Free Play prize amount, win that amount for Free Play awarded as points. See below for details.