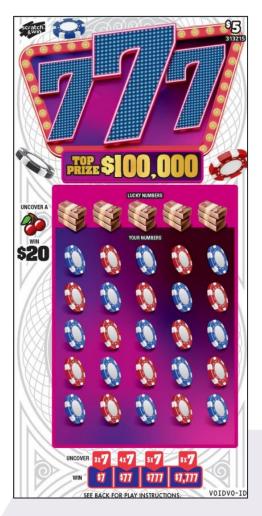

# Scratch & Win – Coming Soon \$5 777

## **Key Highlights:**

- Top Prize of \$100,000
- Approximate Odds of Winning: 1 in 3.75

The quantity of tickets distributed may vary and could affect the published odds/prizes. Ticket(s) may not be to scale or exactly as shown. In the event of a discrepancy between the odds posted on this information sheet and the official information from BCLC, the latter shall prevail

### How to Play:

There are three (3) ways to win on this ticket:

- 1. Match any of YOUR NUMBERS to any of the LUCKY NUMBERS, win the corresponding prize for that NUMBER.
- 2. Uncover a " 🗞 " symbol, win \$20 instantly.
- 3. Uncover three (3) or more " 77 " symbols in the YOUR NUMBERS play area, win the prize shown in the prize legend on the front of the ticket.