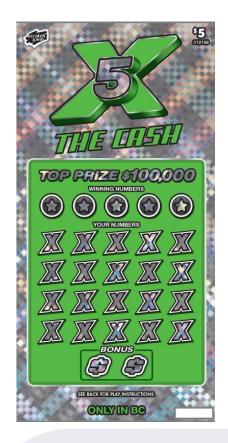

# Scratch & Win – Coming Soon \$5 5X the Cash

### Key Highlights:

- Top Prize of \$100,000
- Approximate Odds of Winning: 1 in 3.75
- Part of the 'X The Cash' family of tickets, 3 tickets with a similar look and feel offered at 3 different price points (\$2, \$5 and \$10). The family of tickets will launch on the same day, January 3, 2023.

\* Fulfill with any ticket of displayed price point.

Match any of YOUR NUMBERS to any of the WINNING NUMBERS, win the corresponding prize for that NUMBER.

Uncover a "  $5_{33}$  " symbol, win five (5) times the corresponding prize.

BONUS: Scratch the BONUS play area. Find any prize, win that prize.

The quantity of tickets distributed may vary and could affect the published odds/prizes. Ticket(s) may not be to scale or exactly as shown. In the event of a discrepancy between the odds posted on this information sheet and the official information from BCLC, the latter shall prevail