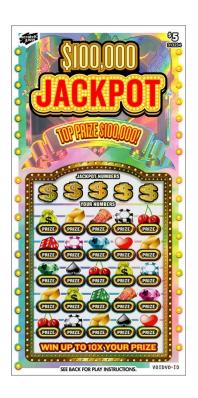

# Scratch & Win – Coming Soon \$5 \$100,000 Jackpot II

## **Key Highlights:**

Top Prize of \$100,000

Approximate Odds of Winning: 1 in 3.75

The quantity of tickets distributed may vary and could affect the published odds/prizes. Ticket(s) may not be to scale or exactly as shown. In the event of a discrepancy between the odds posted on this information sheet and the official information from BCLC, the latter shall prevail

### **How to Play:**

Match any of YOUR NUMBERS to any of the JACKPOT NUMBERS, win the corresponding PRIZE for that NUMBER.

Uncover a " lox " symbol, win ten (10) times the corresponding PRIZE.

The quantity of tickets distributed may vary and could affect the published odds/prizes. Ticket(s) may not be to scale or exactly as shown. In the event of a discrepancy between the odds posted on this information sheet and the official information from BCLC, the latter shall prevail