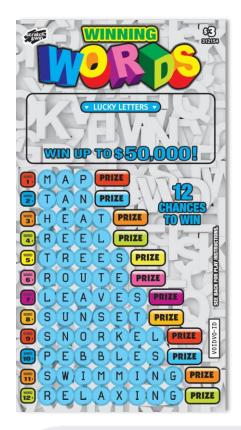

## Scratch & Win – Coming Soon \$3 Winning Words II

How to Play:

- Scratch all of the LUCKY LETTERS, then scratch all of the letters found in any of the twelve (12) WORDS which match the LUCKY LETTERS. (For example, if you uncover an "A" in the LUCKY LETTERS, scratch every "A" found in WORDS 1-12.)
- 2. If you have scratched all the letters within one (1) complete WORD, you win the corresponding PRIZE for that WORD.
- Letters combined to form a complete WORD must appear in an unbroken horizontal sequence of letters within the same horizontal WORD line.
- Only letters within the same line that are matched to the LUCKY LETTERS can be used to form a complete WORD.
- Word within words are not eligible.