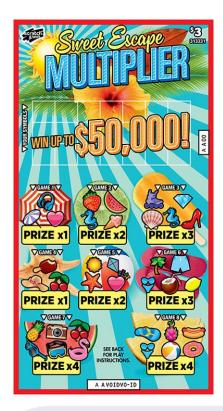

# Scratch & Win – Coming Soon \$3 Sweet Escape Multiplier

What is it? \$3 Sweet Escape Multiplier

#### How to Play:

- 1. Scratch the YOUR SYMBOLS play area to reveal symbols.
- 2. Scratch only the corresponding symbols found in GAMES 1 8 which match any of YOUR SYMBOLS.
- 3. If you uncover all the symbols found in any one (1) GAME, you win the corresponding PRIZE for that GAME.
- 4. Any PRIZE won in the GAMES 1 8 is multiplied by the multiplier <u>for that GAME</u> to determine the total winning PRIZE.