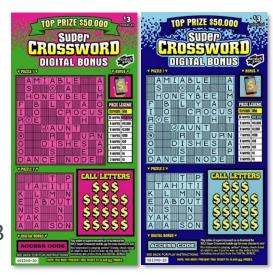

#### **How to Play:**

- Scratch all of the CALL LETTERS; then scratch all of the letters found in PUZZLES
  1 & 2 which match the CALL LETTERS. (For example, if you find the letter A in
  the CALL LETTERS, scratch every A in both PUZZLES.) If you have scratched at
  least 3 complete "words" in the same PUZZLE, you win the corresponding prize
  found in the PRIZE LEGEND. Only one prize may be claimed for each PUZZLE.
  Words within words are not eligible for a prize.
- 2. If you win PUZZLE 1 and one of the complete words contain a letter within a Circle ( ) symbol, you win triple the prize found in the PRIZE LEGEND.
- 3. BONUS: Scratch again for a chance to win up to \$1,000. If you find a " TICKET "symbol, you win a free \$5 Crossword ticket.
- 4. DIGITAL BONUS: Scratch the ACCESS CODE to reveal a code. Download the BCLC Super Crossword mobile app. Alternatively you can go to supercrossword.ca. Log on to play a digital Crossword game and follow the instructions for your chance to win.

#### **ADDITIONAL CROSSWORD DETAILS:**

- Letters combined to form a complete "word" must appear in an unbroken horizontal or vertical sequence of letters within the PUZZLE from top to bottom or left to right.
- Only letters within the PUZZLE that are matched with the CALL LETTERS can be used to form a complete "word".
- ↑ A complete "word" must contain at least three letters.
- ↑. A total of 3 to 10 words in PUZZLE 1 or a total of 3 to 9 words in PUZZLE 2 must be completely scratched within the same PUZZLE to win the corresponding prize found in the PRIZE LEGEND.