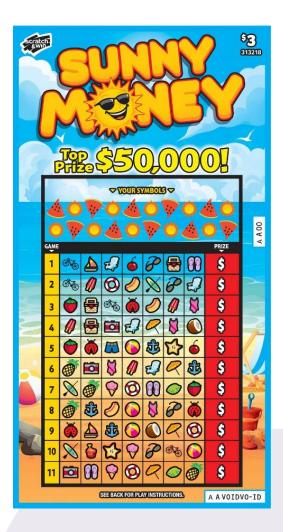

# Scratch & Win – Coming Soon \$3 Sunny Money III

### **Key Highlights:**

Top Prize of \$50,000

Approximate Odds of Winning: 1 in 3.90

The quantity of tickets distributed may vary and could affect the published odds/prizes. Ticket(s) may not be to scale or exactly as shown. In the event of a discrepancy between the odds posted on this information sheet and the official information from BCLC, the latter shall prevail

#### **More Details**

| Game Code:               | 313218                         |
|--------------------------|--------------------------------|
| Price:                   | \$3                            |
| Launch Date:             | May 1, 2023                    |
| Pre Order Date:          | Apr 3-14, 2023                 |
| Prize Range:             | Free \$3 Ticket to<br>\$50,000 |
| Approx. Odds of Winning: | 1 in 3.90                      |
| Total Number of Tickets: | 1,000,000                      |
| Tickets per Pack:        | 50                             |
| UPC:                     | 6 26010 13218 2                |
| Expiry Date:             | Jan 2, 2025                    |

#### **How to Play:**

- 1. Scratch the YOUR SYMBOLS play area to reveal symbols.
- Scratch only the corresponding SYMBOLS in GAMES 1 – 11 which match any of your symbols.

3. If you uncover seven (7) SYMBOLS in a straight horizontal line in any GAME, you win the corresponding PRIZE for that GAME.