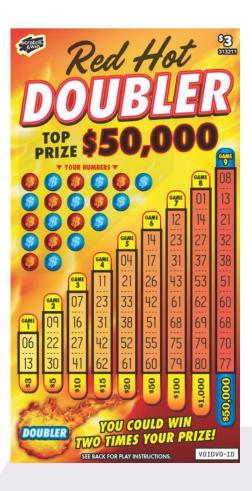

# Scratch & Win – Coming Soon \$3 Red Hot Doubler

## **Key Highlights:**

Top Prize of \$50,000

Approximate Odds of Winning: 1 in 3.90

The quantity of tickets distributed may vary and could affect the published odds/prizes. Ticket(s) may not be to scale or exactly as shown. In the event of a discrepancy between the odds posted on this information sheet and the official information from BCLC, the latter shall prevail

### **How to Play:**

- 1. Scratch the YOUR NUMBERS play area to reveal numbers.
- 2. Scratch only the corresponding numbers in GAMES 1 to 9 which match any of YOUR NUMBERS.
- 3. If you uncover all the numbers in any one (1) GAME, you win the corresponding prize for that GAME.
- 4. DOUBLER: Scratch the DOUBLER play area. Uncover a " $\sum_{\text{WIN }2X}$ " symbol, win double the prize won in GAMES 1 to 9.