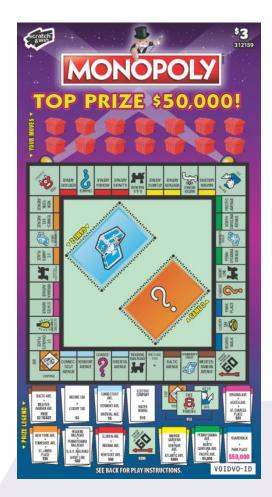

# Scratch & Win – Coming Soon \$3 Monopoly™ X

What is it? \$3 Monopoly X

## Key Highlights:

- Top Prize of \$50,000
- Approximate Odds of Winning: 1 in 3.90

The quantity of tickets distributed may vary and could affect the published odds/prizes. Ticket(s) may not be to scale or exactly as shown. In the event of a discrepancy between the odds posted on this information sheet and the official information from BCLC, the latter shall prevail

### **More Details**

| Game Code:                  | 312159                         |
|-----------------------------|--------------------------------|
| Price:                      | \$3                            |
| Launch Date:                | Mar 6, 2023                    |
| Pre Order Date:             | Feb 6-17, 2023                 |
| Prize Range:                | Free \$3 Ticket to<br>\$50,000 |
| Approx. Odds of<br>Winning: | 1 in 3.90                      |
| Total Number of<br>Tickets: | 100,000                        |
| Tickets per Pack:           | 50                             |
| UPC:                        | 6 26010 12159 9                |
| Expiry Date:                | Nov 6, 2024                    |

#### MAIN PLAY AREA

- 1. Scratch the YOUR MOVES play area to reveal MONOPOLY board spaces.
- 2. Scratch only the corresponding spaces found on the MONOPOLY board play area that match any of YOUR MOVES.
- 3. If you uncover all the required MONOPOLY board spaces as per the PRIZE LEGEND on the front of the ticket, win the corresponding PRIZE.