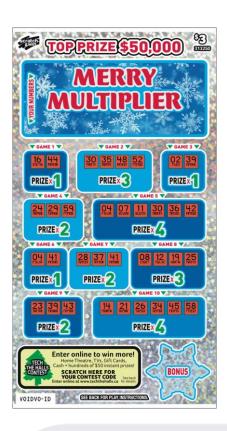

## Scratch & Win – Coming Soon \$3 Merry Multiplier

### **How to Play:**

- 1. Scratch the YOUR NUMBERS play area to reveal numbers.
- 2. Scratch only the corresponding numbers found in GAMES 1-10 which match any of YOUR NUMBERS.
- 3. If you uncover all the numbers found in any one (1) GAME, you win the corresponding PRIZE for that GAME.
- 4. Any PRIZE won in GAMES 1-10 is multiplied by the multiplier for that GAME to determine the total winning PRIZE.

**BONUS:** Scratch the BONUS play area. Find any prize, win that prize.