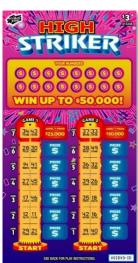

### **How to Play:**

- 1. Scratch the YOUR NUMBERS play area to reveal numbers.
- 2. Scratch only the corresponding numbers in GAME 1 and 2 which match any of YOUR NUMBERS.
- If you uncover two (2) numbers in the same LEVEL in the same GAME, you win the corresponding PRIZE to the right of the numbers for that LEVEL.
- \* Each GAME plays separately.