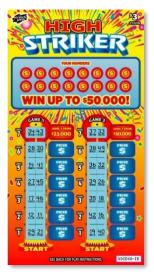

### **How to Play:**

- 1. Scratch the YOUR NUMBERS play area to reveal numbers.
- 2. Scratch only the corresponding numbers in GAME 1 and 2 which match any of YOUR NUMBERS.
- If you uncover two (2) numbers in the same LEVEL in the same GAME, you win the corresponding PRIZE to the right of the numbers for that LEVEL.
- \* Each GAME plays separately.