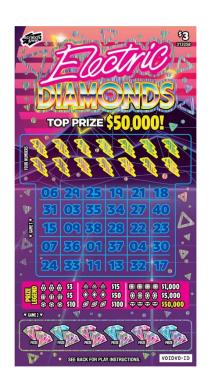

# Scratch & Win – Coming Soon \$3 Electric Diamonds

## **Key Highlights:**

- Top Prize of \$50,000
- Approximate Odds of Winning: 1 in 3.90

The quantity of tickets distributed may vary and could affect the published odds/prizes. Ticket(s) may not be to scale or exactly as shown. In the event of a discrepancy between the odds posted on this information sheet and the official information from BCLC, the latter shall prevail

#### GAME 1:

- 1. Scratch the YOUR NUMBERS play area to reveal numbers.
- 2. Scratch only the corresponding number in the main play area to uncover a symbol.
- 3. If you uncover three (3) or four (4) identical symbols in the main play area, win the corresponding prize for that symbol as per the PRIZE LEGEND on the front of the ticket.

GAME 2: Scratch the GAME 2 play area. Find a " symbol, win the corresponding PRIZE. Find a " 2X " symbol, win double the corresponding PRIZE.

Contact your Territory Manager or Lottery Hotline: 1-800-667-1649