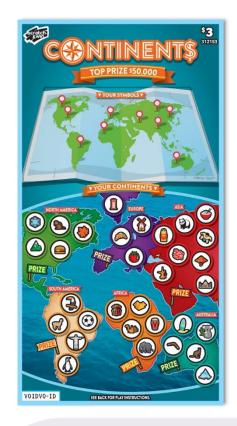

## Scratch & Win – Coming Soon \$3 Continents

## Key Highlights:

- Top Prize of \$50,000
- Approximate Odds of Winning: 1 in 3.90

The quantity of tickets distributed may vary and could affect the published odds/prizes. Ticket(s) may not be to scale or exactly as shown. In the event of a discrepancy between the odds posted on this information sheet and the official information from BCLC, the latter shall prevail

How to Play:

\* Fulfill with any ticket of displayed price point.

- 1. Scratch the YOUR SYMBOLS play area to reveal symbols.
- 2. Scratch only the corresponding symbols in each of the six (6) YOUR CONTINENTS play areas which match any of YOUR SYMBOLS.
- 3. If you uncover all the SYMBOLS within the same CONTINENT, you win the corresponding PRIZE for that CONTINENT.