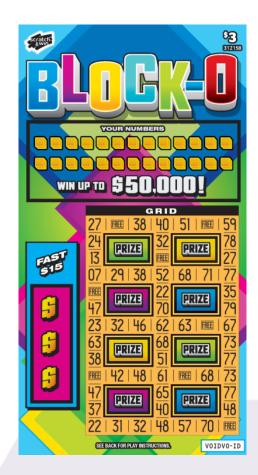

#### \$3 Block-O™

| More Details                |                                |
|-----------------------------|--------------------------------|
| Game Code:                  | 312158                         |
| Price:                      | \$3                            |
| Launch Date:                | Feb 6, 2023                    |
| Pre Order Date:             | Jan 9-20, 2023                 |
| Prize Range:                | Free \$3 Ticket to<br>\$50,000 |
| Approx. Odds of<br>Winning: | 1 in 3.90                      |
| Total Number of<br>Tickets: | 1,000,000                      |
| Tickets per Pack:           | 50                             |
| UPC:                        | 6 26010 12158 2                |
| Expiry Date:                | Oct 7, 2024                    |

Prize Level & Odds

- 1. Scratch the YOUR NUMBERS play area to reveal numbers.
- 2. Scratch only the corresponding numbers in the GRID play area which match any of YOUR NUMBERS. Next, scratch all the FREE squares found in the GRID play area.
- 3. If you uncover all twelve (12) squares that surround a PRIZE box, you win the corresponding PRIZE for that PRIZE box.
- 4. FAST \$15: Scratch the FAST \$15 play area. Uncover three (3) identical symbols, win \$15.