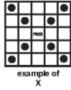

### **How to Play:**

- 1. Scratch the CALLER'S CARD. Then scratch the FREE spaces and the corresponding numbers on CARDS 1 through 6.
- 2. Scratch the BONUS NUMBERS for continued play on CARDS 1 through 6.
- 3. If on any CARDS 1 through 6: you match all numbers in a complete horizontal, vertical, or diagonal line; or four corners; or an X; or a Cross highlighted in pink, you win the corresponding prize in the legend positioned next to that CARD.