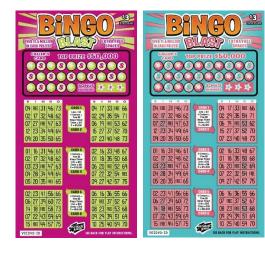

## Scratch & Win – Coming Soon \$3 Bingo Blast

#### \$3 Bingo Blast

### **How to Play:**

- 1. Scratch the CALLER'S CARD. Then scratch the FREE spaces and the corresponding numbers on CARDS 1 through 6.
- 2. Scratch the BONUS NUMBERS for continued play on CARDS 1 through 6.
- 3. If on any CARDS 1 through 6: you match all numbers in a complete horizontal, vertical, or diagonal line; or four corners; or an X; or a Cross highlighted in pink, you win the corresponding prize in the legend positioned next to that CARD.