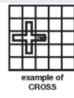

### **How to Play:**

- 1. Scratch the CALLER'S CARD. Then scratch the FREE spaces and the corresponding numbers on CARDS 1 through 6.
- 2. Scratch the BONUS NUMBERS for continued play on CARDS 1 through 6.
- 3. If on any CARDS 1 through 6: you match all numbers in a complete horizontal, vertical, or diagonal line; or four corners; or an X; or a Cross highlighted in pink, you win the corresponding prize in the legend positioned next to that CARD.

The CROSS numbers will be highlighted in pink when scratched.

Contact your Territory Manager or Lottery Hotline: 1-800-667-1649