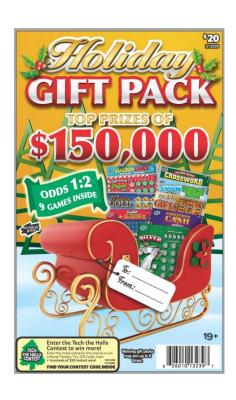

### **Key Highlights:**

- Gift Pack contains 9 tickets
- Lots of winning gift packs with 1 in 2.00 odds
- For gift packs that win, the minimum overall win is \$20.00

### **More Details**

| Game Code:               | 313239            |
|--------------------------|-------------------|
| Price:                   | \$20              |
| Launch Date:             | Oct 10, 2023      |
| Pre Order Date:          | Sept 11-22, 2023  |
| Prize Range:             | \$20 to \$150,000 |
| Approx. Odds of Winning: | 1 in 2.00         |
| Total Number of Tickets: | 400,000           |
| Gift Packs per Pack:     | 10                |
| UPC:                     | 6 26010 13239 7   |
| Expiry Date:             | Sept 5, 2025      |